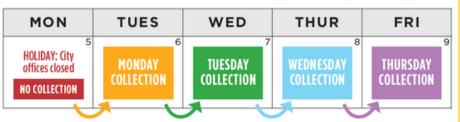

# September 2022 Holiday Trash & Recycling Pick Up Schedule

There are NO COLLECTIONS on City-observed holidays. Collection slides forward to the next day.